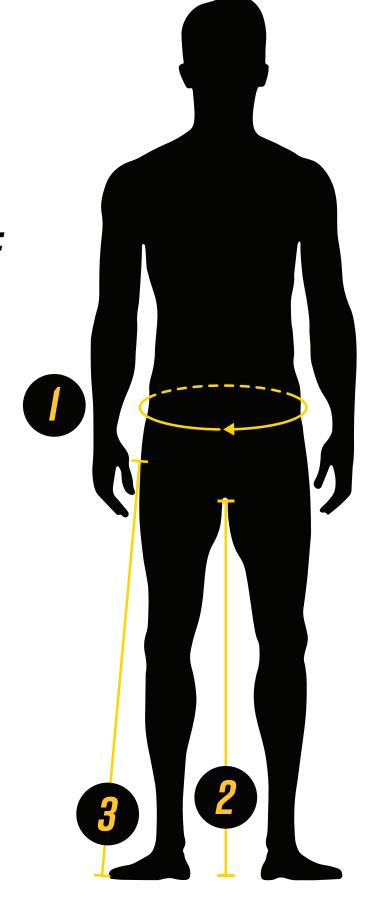

## HOW TO GET THE RIGHT FIT

TO MEASURE YOUR CLOTHING SIZE FOLLOW THESE INSTRUCTIONS:

WAIST
MEASURE AROUND THE NARROWEST PART OF THE WAIST,
KEEPING THE TAPE HORIZONTALLY.

INSEAM

MEASURE FROM YOUR CROTCH TO THE BOTTOM OF YOUR LEG. BE AWARE

THAT THE INSEAM MEASURMENTS ARE BASED ON A REGULAR INSEAM.

OUTSEAM

MEASURE FROM YOUR HIP TO THE BOTTOM OF YOUR LEG. BE AWARE

THAT THE OUTSEAM MEASURMENTS ARE BASED ON A REGULAR OUTSEAM.

| MEASUREMENTS (INCHES) | SMALL | MEDIUM | LARGE     | XLARGE | 2XLARGE | 3XLARGE |
|-----------------------|-------|--------|-----------|--------|---------|---------|
| WAIST MINIMUM         | 28    | 30     | <i>32</i> | 34     | 38      | 42      |
| WAIST MAXIMUM         | 32    | 36     | 38        | 40     | 44      | 48      |
| INSEAM                | 30    | 32     | 33        | 33     | 33      | 33      |
| OUTSEAM               | 40    | 42     | 43        | 43     | 43      | 43      |