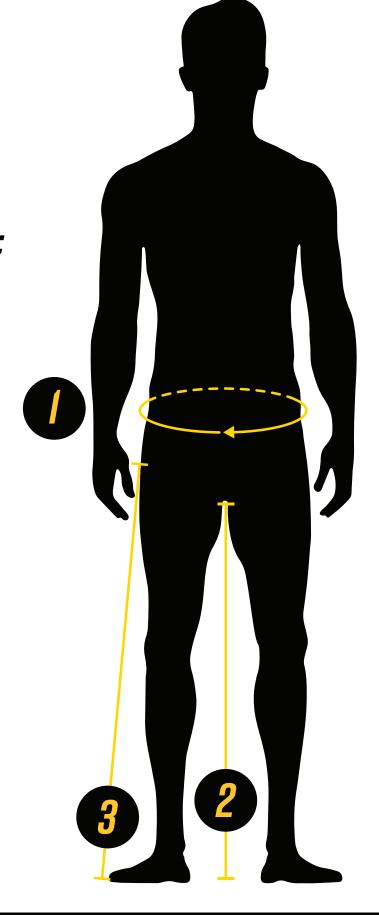

## HOW TO GET THE RIGHT FIT

TO MEASURE YOUR CLOTHING SIZE FOLLOW THESE INSTRUCTIONS:

- WAIST
  MEASURE AROUND THE NARROWEST PART OF THE WAIST,
  KEEPING THE TAPE HORIZONTALLY.
- INSEAM
  MEASURE FROM YOUR CROTCH TO THE BOTTOM OF YOUR LEG. BE AWARE
  THAT THE INSEAM MEASURMENTS ARE BASED ON A REGULAR INSEAM.
- OUTSEAM

  MEASURE FROM YOUR HIP TO THE BOTTOM OF YOUR LEG. BE AWARE

  THAT THE OUTSEAM MEASURMENTS ARE BASED ON A REGULAR OUTSEAM.

| MEASUREMENTS (INCHES) | SMALL | MEDIUM | LARGE     | XLARGE | 2XLARGE | 3XLARGE |
|-----------------------|-------|--------|-----------|--------|---------|---------|
| WAIST MINIMUM         | 26    | 30     | <i>32</i> | 34     | 38      | 42      |
| WAIST MAXIMUM         | 30    | 34     | 36        | 38     | 42      | 46      |
| INSEAM                | 30    | 32     | 33        | 33     | 33      | 33      |
| OUTSEAM               | 40    | 42     | 43        | 43     | 43      | 43      |