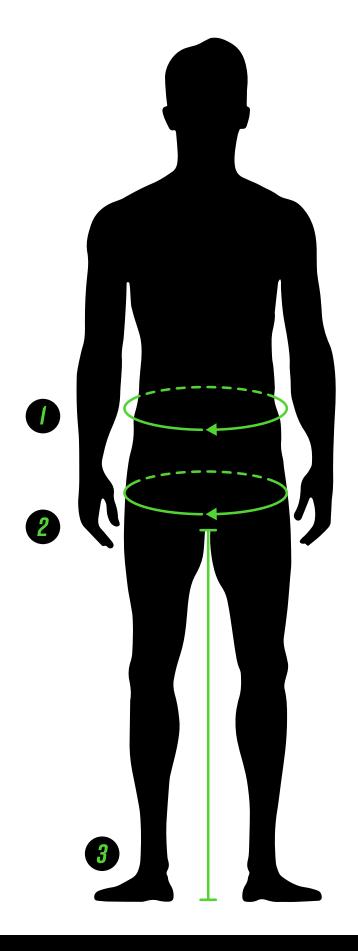

# HOW TO GET THE RIGHT FIT

TO MEASURE YOUR CLOTHING SIZE FOLLOW THESE INSTRUCTIONS:

#### WAIST

MEASURE AROUND THE NARROWEST PART OF THE WAIST, KEEPING THE TAPE HORIZONTALLY.

#### HIP

STAND WITH YOUR FEET TOGETHER AND MEASURE AROUND THE FULLEST POINT OF THE HIP, KEEPING THE TAPE MEASURE HORIZONTALLY.

#### **INSEAM**

MEASURE FROM YOUR CROTCH TO THE BOTTOM OF YOUR LEG. BE AWARE THAT THE INSEAM MEASURMENTS ARE BASED ON A REGULAR INSEAM.